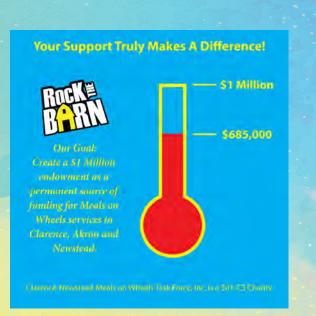

Rock The Barn is more than just a music festival. It's the primary fundraiser for the Clarence-Newstead Meals on Wheels Task Force. To date, the event has generated over \$685,000 to help fund the Meals on Wheels services in Clarence, Akron and Newstead. From their distribution point at the Clarence Senior Center, Meals on Wheels volunteers deliver over 25,000 meals a year to over 130 recipients on seven routes. Heading into our 14th year, we are aiming to bypass the \$750,000 mark in our endowment fund. We need YOUR help to get there!